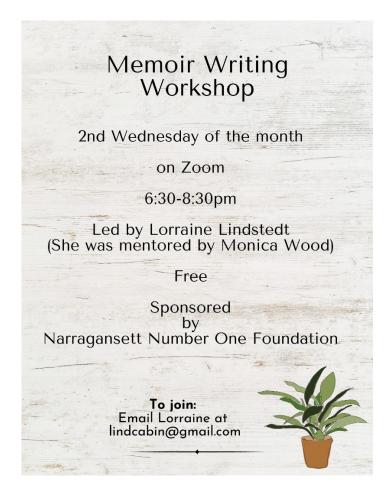

Memoir Writing Workshop If you would like to craft at another day and time other than Sunday, on Zoom join me for "Bring-your-own-craft" night on Thursday, February 15 from 6:30-7:30pm. ("Bring-your-own-craft" night is a monthly program February 14 on the third Thursday of the month). 6:30-8:30pm

> If you have thought about writing your memoir, join Lorraine Lindstedt at the writing workshop via Zoom from 6:30-8:30pm on Wednesday, February.

Try a challenge or free build during Lego Club, which will now meet every other Sunday afternoon from 1-3pm. Lego Club will be on Sunday, February 11 and Sunday, February 25. All ages are welcome. This group is drop-in and meets the second and fourth Sunday of every month.

#### Wednesday, February 14, 2024 6:30-8:30pm

Attend one or more workshops as desired.

No experience needed.

Spelling doesn't count.

No obligation to share unless you want to.

Monthly Craft Night on Thursdays

#### The program this month is Thursday, February 15.

Bring whatever project you are working on to enjoy crafting with others.

This program is on the third Thursday of each month.